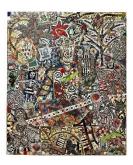

## <u>Captions</u>

Cameron Welch Garden Feast, 2024 Marble, Glass, Ceramic, Stone, Spray Enamel, Oil, and Acrylic on Panel 96" x 80" (244 x 203 cm)

© Cameron Welch. Courtesy Yossi Milo, New York.

**Cameron Welch** *Orpheus in the Garden*, 2024 Marble, Glass, Ceramic, Stone, Spray Enamel, Oil, and Acrylic on Panel 96" x 80" (244 x 203 cm)