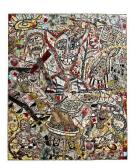

## <u>Captions</u>

Cameron Welch Garden Feast, 2024 Marble, Glass, Ceramic, Stone, Spray Enamel, Oil, and Acrylic on Panel 96" x 80" (244 x 203 cm)

© Cameron Welch. Courtesy Yossi Milo, New York.

**Cameron Welch** *Orpheus in the Garden*, 2024 Marble, Glass, Ceramic, Stone, Spray Enamel, Oil, and Acrylic on Panel 96" x 80" (244 x 203 cm)

© Cameron Welch. Courtesy Yossi Milo, New York.

**Cameron Welch** *People of the Labyrinth*, 2024 Marble, Glass, Ceramic, Stone, Spray Enamel, Oil, and Acrylic on Panel 96" x 80" (244 x 203 cm)

© Cameron Welch. Courtesy Yossi Milo, New York.