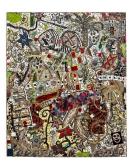

© Cameron Welch. Courtesy Yossi Milo, New York.

**Cameron Welch** *People of the Labyrinth*, 2024 Marble, Glass, Ceramic, Stone, Spray Enamel, Oil, and Acrylic on Panel 96" x 80" (244 x 203 cm)

© Cameron Welch. Courtesy Yossi Milo, New York.